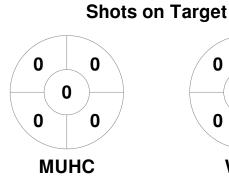

2024 Women's Vic League 1 13 Apr - 15 Sep 2024 Victoria



#### **Match Statistics**

| Match # | Date        | Time  | Pool / Class   | Pitch                   |
|---------|-------------|-------|----------------|-------------------------|
| 105     | 03 Aug 2024 | 15:00 | Regular Rounds | SSC Parkville - Pitch 1 |

| Melbour | ne Univ | versity Hockey Club |
|---------|---------|---------------------|
| GK Subs |         |                     |

| Official | 1 | 2 | 3 | 4 | Т |
|----------|---|---|---|---|---|
| MUHC     | 0 | 1 | 1 | 1 | 3 |
| WVH      | 0 | 0 | 1 | 1 | 2 |

| WestVic Hockey |  |  |  |  |  |
|----------------|--|--|--|--|--|
| GK Subs        |  |  |  |  |  |

**Circle Entries** 

# **Penalty Corners**









**MUHC** 

**WVH** 

**MUHC** 

**WVH** 

### **Shots**









## Possession %