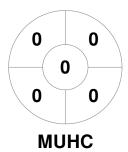

### 2024 Women's Vic League 1 13 Apr - 15 Sep 2024 Victoria



#### **Match Statistics**

| Match # | Date        | Time  | Pool / Class   | Pitch                   |
|---------|-------------|-------|----------------|-------------------------|
| 105     | 03 Aug 2024 | 15:00 | Regular Rounds | SSC Parkville - Pitch 1 |

| Melbour | ne Univ | versity Hockey Club |
|---------|---------|---------------------|
| GK Subs |         |                     |

| Official | 1 | 2 | 3 | 4 | Т |
|----------|---|---|---|---|---|
| MUHC     | 0 | 1 | 1 | 1 | 3 |
| WVH      | 0 | 0 | 1 | 1 | 2 |

| WestVic Hockey |  |  |  |  |  |
|----------------|--|--|--|--|--|
| GK Subs        |  |  |  |  |  |

**Circle Entries** 

# **Penalty Corners**









**MUHC** 

**WVH** 

**MUHC** 

**WVH** 

### **Shots**









## Possession %