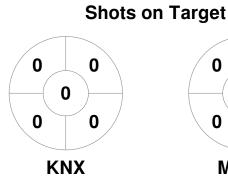

| ŀ       | (nox | Но | ckey Club |   |
|---------|------|----|-----------|---|
| GK Subs |      |    |           | _ |

| 1 | 2 | 3   | 4     | Т       |
|---|---|-----|-------|---------|
| 0 | 0 | 0   | 0     | 0       |
| 3 | 0 | 0   | 0     | 3       |
|   |   | 0 0 | 0 0 0 | 0 0 0 0 |