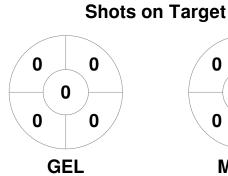

### 2024 Women's Vic League 1 13 Apr - 15 Sep 2024 Victoria



#### **Match Statistics**

| Match # | Date        | Time  | Pool / Class   | Pitch                                    |
|---------|-------------|-------|----------------|------------------------------------------|
| 113     | 20 Aug 2024 | 20:30 | Regular Rounds | State Sport Centres, Parkville - Pitch 1 |

| Hockey Geelong Sharks |  |  |  |  |  |  |
|-----------------------|--|--|--|--|--|--|
| GK Subs               |  |  |  |  |  |  |

| Official | 1 | 2 | 3 | 4 | Т |
|----------|---|---|---|---|---|
| GEL      | 0 | 0 | 1 | 1 | 2 |
| MUHC     | 0 | 1 | 0 | 1 | 2 |

**Melbourne University Hockey Club** GK Subs

**Circle Entries** 

# **Penalty Corners**









**MUHC** 

**GEL** 

**MUHC** 

# **Shots**









## Possession %