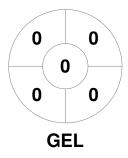

### 2024 Women's Vic League 1 13 Apr - 15 Sep 2024 Victoria



#### **Match Statistics**

| Match # | Date        | Time  | Pool / Class   | Pitch                                    |
|---------|-------------|-------|----------------|------------------------------------------|
| 113     | 20 Aug 2024 | 20:30 | Regular Rounds | State Sport Centres, Parkville - Pitch 1 |

| Hockey Geelong Sharks |  |  |  |  |  |  |
|-----------------------|--|--|--|--|--|--|
| GK Subs               |  |  |  |  |  |  |

| Official | 1 | 2 | 3 | 4 | Т |
|----------|---|---|---|---|---|
| GEL      | 0 | 0 | 1 | 1 | 2 |
| MUHC     | 0 | 1 | 0 | 1 | 2 |

**Melbourne University Hockey Club** GK Subs

**Circle Entries** 

# **Penalty Corners**









**MUHC** 

**GEL** 

**MUHC** 

# **Shots**









## Possession %