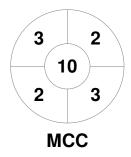

| M       | CC F | łock | ey Section |
|---------|------|------|------------|
| GK Subs |      |      |            |

| Official | 1 | 2 | 3 | 4 | Т |
|----------|---|---|---|---|---|
| MCC      | 2 | 2 | 0 | 0 | 4 |
| BRU      | 0 | 0 | 0 | 0 | 0 |