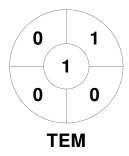

| Toorak I | East Mal | vern Hockey Club |
|----------|----------|------------------|
| GK Subs  |          |                  |

| Official | 1 | 2 | 3 | 4 | Т |
|----------|---|---|---|---|---|
| TEM      | 0 | 1 | 1 | 1 | 3 |
| KNX      | 0 | 0 | 0 | 0 | 0 |