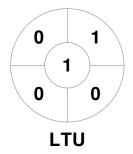

| La Trobe University Hockey Club |  |  |  |  |  |
|---------------------------------|--|--|--|--|--|
| GK Subs                         |  |  |  |  |  |

| Official | 1 | 2 | 3 | 4 | Т |
|----------|---|---|---|---|---|
| LTU      | 0 | 0 | 1 | 0 | 1 |
| GEL      | 2 | 2 | 2 | 2 | 8 |