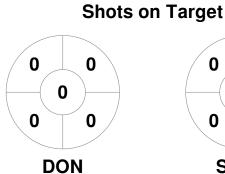

Men's Premier League 13 Apr - 15 Sep 2024 Victoria



## **Match Statistics**

| Match # | Date        | Time  | Pool / Class        | Pitch                   |
|---------|-------------|-------|---------------------|-------------------------|
| 134     | 01 Sep 2024 | 14:00 | Elimination Final 2 | Doncaster Hockey Centre |

| Doncastei | Hockey | Club |
|-----------|--------|------|
|-----------|--------|------|

| GK Subs |  |  |
|---------|--|--|

| Official | 1 | 2 | 3 | 4 | Т | SO |
|----------|---|---|---|---|---|----|
| DON      | 0 | 1 | 0 | 0 | 1 | 1  |
| SUHC     | 0 | 1 | 0 | 0 | 1 | 3  |
|          |   |   |   |   |   |    |

**Southern United Hockey Club** 

GK Subs

**Circle Entries** 

## **Penalty Corners**









**DON** 

**SUHC** 

**DON** 

**SUHC** 

**Shots** 









## Possession %