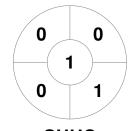

| Doncastei | Hockey | Club |
|-----------|--------|------|
|-----------|--------|------|

| GK Subs |  |  |
|---------|--|--|

| Official | 1 | 2 | 3 | 4 | Т | SO |
|----------|---|---|---|---|---|----|
| DON      | 0 | 1 | 0 | 0 | 1 | 1  |
| SUHC     | 0 | 1 | 0 | 0 | 1 | 3  |
|          |   |   |   |   |   |    |