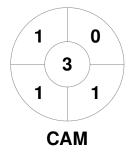

|   | Cam     | berv | well | Hockey Club |
|---|---------|------|------|-------------|
| Ī | GK Subs | 64   |      |             |

| Official | 1 | 2 | 3 | 4 | Т |
|----------|---|---|---|---|---|
| CAM      | 1 | 0 | 0 | 0 | 1 |
| ESS      | 0 | 1 | 1 | 0 | 2 |