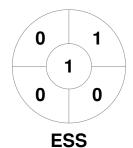

|   | Cam     | berv | well | Hockey Club |
|---|---------|------|------|-------------|
| Ī | GK Subs | 64   |      |             |

| Official | 1 | 2 | 3 | 4 | Т |
|----------|---|---|---|---|---|
| CAM      | 1 | 0 | 0 | 0 | 1 |
| ESS      | 0 | 1 | 1 | 0 | 2 |