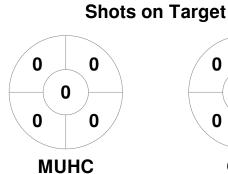

**Match Statistics**

| Match # | Date        | Time  | Pool / Class | Pitch                                    |
|---------|-------------|-------|--------------|------------------------------------------|
| 136     | 07 Sep 2024 | 14:00 | Semi Final 2 | State Sport Centres, Parkville - Pitch 2 |

| Melbourr | e University Hockey Club |  |
|----------|--------------------------|--|
| GK Subs  |                          |  |

| Official | 1 | 2 | 3 | 4 | Т |
|----------|---|---|---|---|---|
| MUHC     | 1 | 1 | 1 | 1 | 4 |
| GEL      | 0 | 0 | 0 | 1 | 1 |

| Hockey Geelong Sharks |  |  |  |  |  |
|-----------------------|--|--|--|--|--|
| GK Subs               |  |  |  |  |  |

**Circle Entries** 

# **Penalty Corners**









**MUHC** 

**GEL** 

**MUHC** 

**GEL** 

### **Shots**









## Possession %