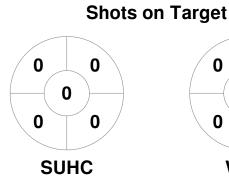

Class | Pitch                                    |
|---------|-------------|-------|--------------|------------------------------------------|
| 137     | 15 Sep 2024 | 17:00 | Grand Final  | State Sport Centres, Parkville - Pitch 1 |

| Southe  | ern L | Jnite | d F | lock | ey C | lub |
|---------|-------|-------|-----|------|------|-----|
| GK Subs |       |       |     |      |      |     |

| Official | 1 | 2 | 3 | 4 | Т | SO |
|----------|---|---|---|---|---|----|
| SUHC     | 0 | 0 | 1 | 0 | 1 | 1  |
| WAV      | 0 | 0 | 0 | 1 | 1 | 0  |

| Waverley Hockey Club |    |  |  |  |  |  |  |
|----------------------|----|--|--|--|--|--|--|
| GK Subs              | 63 |  |  |  |  |  |  |

**Circle Entries** 

# **Penalty Corners**









**WAV** 

**SUHC** 

**WAV** 

### **Shots**









## Possession %