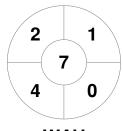

| Waverley Hockey Club |    |  |  |  |  |  |  |
|----------------------|----|--|--|--|--|--|--|
| GK Subs              | 63 |  |  |  |  |  |  |

**Circle Entries** 