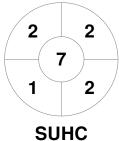

| Waverley Hockey Club |    |  |  |  |  |  |  |
|----------------------|----|--|--|--|--|--|--|
| GK Subs              | 63 |  |  |  |  |  |  |

**Circle Entries** 