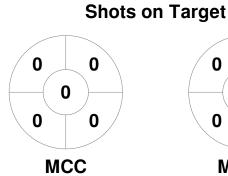

### 2024 Women's Vic League 1 13 Apr - 15 Sep 2024 Victoria



#### **Match Statistics**

| Match # | Date        | Time  | Pool / Class | Pitch                                    |  |
|---------|-------------|-------|--------------|------------------------------------------|--|
| 137     | 15 Sep 2024 | 11:00 | Grand Final  | State Sport Centres, Parkville - Pitch 1 |  |

| MCC Hockey Section |         |  |  |  |  |
|--------------------|---------|--|--|--|--|
| Г                  | GK Subs |  |  |  |  |

| Official | 1 | 2 | 3 | 4 | T |
|----------|---|---|---|---|---|
| MCC      | 1 | 1 | 1 | 1 | 4 |
| MUHC     | 2 | 1 | 1 | 1 | 5 |

**Melbourne University Hockey Club** GK Subs

**Circle Entries** 

# **Penalty Corners**









**MUHC** 

**MCC** 

**MUHC** 

## **Shots**









## Possession %