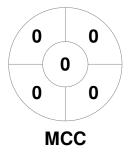

### 2024 Women's Vic League 1 13 Apr - 15 Sep 2024 Victoria



#### **Match Statistics**

| Match # | Date        | Time  | Pool / Class | Pitch                                    |  |
|---------|-------------|-------|--------------|------------------------------------------|--|
| 137     | 15 Sep 2024 | 11:00 | Grand Final  | State Sport Centres, Parkville - Pitch 1 |  |

| MCC Hockey Section |         |  |  |  |  |
|--------------------|---------|--|--|--|--|
| Г                  | GK Subs |  |  |  |  |

| Official | 1 | 2 | 3 | 4 | T |
|----------|---|---|---|---|---|
| MCC      | 1 | 1 | 1 | 1 | 4 |
| MUHC     | 2 | 1 | 1 | 1 | 5 |

**Melbourne University Hockey Club** GK Subs

**Circle Entries** 

# **Penalty Corners**









**MUHC** 

**MCC** 

**MUHC** 

## **Shots**









## Possession %