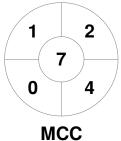

| MCC Hockey Section |         |  |  |  |  |
|--------------------|---------|--|--|--|--|
| Г                  | GK Subs |  |  |  |  |

| Official | 1 | 2 | 3 | 4 | T |
|----------|---|---|---|---|---|
| MCC      | 1 | 1 | 1 | 1 | 4 |
| MUHC     | 2 | 1 | 1 | 1 | 5 |