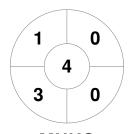

### 2024 Women's Vic League 1 13 Apr - 15 Sep 2024 Victoria



#### **Match Statistics**

| Match # | Date        | Time  | Pool / Class | Pitch                                    |  |
|---------|-------------|-------|--------------|------------------------------------------|--|
| 137     | 15 Sep 2024 | 11:00 | Grand Final  | State Sport Centres, Parkville - Pitch 1 |  |

| MCC Hockey Section |         |  |  |  |  |
|--------------------|---------|--|--|--|--|
| Г                  | GK Subs |  |  |  |  |

| Official | 1 | 2 | 3 | 4 | T |
|----------|---|---|---|---|---|
| MCC      | 1 | 1 | 1 | 1 | 4 |
| MUHC     | 2 | 1 | 1 | 1 | 5 |

**Melbourne University Hockey Club** GK Subs

**Circle Entries** 

# **Penalty Corners**









**MUHC** 

**MCC** 

**MUHC** 

## **Shots**









## Possession %