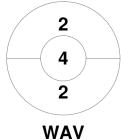

| w       | averley Hockey Club |
|---------|---------------------|
| GK Subs |                     |

| Official | 1 | 2 | Т |
|----------|---|---|---|
| WAV      | 1 | 2 | 3 |
| TEM      | 1 | 4 | 5 |