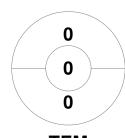

### 2025 Under 14 Girls Indoor Club Championships 28 Feb - 2 Mar 2025 Melbourne



#### **Match Statistics**

| Match # | Date        | Time  | Pool / Class | Pitch             |
|---------|-------------|-------|--------------|-------------------|
| 1       | 28 Feb 2025 | 18:15 | Pool B       | Monash University |

| w       | averley Hockey Club |
|---------|---------------------|
| GK Subs |                     |

| Official | 1 | 2 | Т |
|----------|---|---|---|
| WAV      | 1 | 2 | 3 |
| TEM      | 1 | 4 | 5 |

| Toorak E | ast | Malv | ern | Hockey Clul | <b>o</b> |
|----------|-----|------|-----|-------------|----------|
| GK Subs  |     |      |     |             |          |

**Circle Entries** 

# **Penalty Corners**









**TEM** 

**WAV** 

**TEM** 

### **Shots**









## Possession %