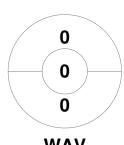

### 2025 Under 14 Girls Indoor Club Championships 28 Feb - 2 Mar 2025 Melbourne



#### **Match Statistics**

| Match # | Date        | Time  | Pool / Class | Pitch             |
|---------|-------------|-------|--------------|-------------------|
| 1       | 28 Feb 2025 | 18:15 | Pool B       | Monash University |

| w       | averley Hockey Club |
|---------|---------------------|
| GK Subs |                     |

| Official | 1 | 2 | Т |
|----------|---|---|---|
| WAV      | 1 | 2 | 3 |
| TEM      | 1 | 4 | 5 |

| Toorak E | ast | Malv | ern | Hockey Clul | <b>o</b> |
|----------|-----|------|-----|-------------|----------|
| GK Subs  |     |      |     |             |          |

**Circle Entries** 

# **Penalty Corners**









**TEM** 

**WAV** 

**TEM** 

### **Shots**









## Possession %