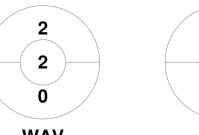

| Brunswick Hockey Club |  |  |  |  |  |
|-----------------------|--|--|--|--|--|
| GK Subs               |  |  |  |  |  |

| Official | 1 | 2 | Т |
|----------|---|---|---|
| BHC      | 0 | 1 | 1 |
| WAV      | 1 | 3 | 4 |

## **Penalty Corners**

4 6 2 BHC

BHC

0

0

WAV

**Shots** 

**BHC** 