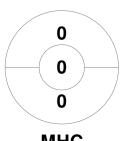

### 2025 Under 14 Girls Indoor Club Championships 28 Feb - 2 Mar 2025 Melbourne



#### **Match Statistics**

| Match # | Date        | Time  | Pool / Class   | Pitch         |
|---------|-------------|-------|----------------|---------------|
| 6       | 01 Mar 2025 | 09:00 | Pool C, Pool A | MSC Parkville |

| Ме      | ntone Hockey Club |
|---------|-------------------|
| GK Subs |                   |

| Official | 1 | 2 | Т |
|----------|---|---|---|
| MHC      | 0 | 1 | 1 |
| EH       | 1 | 1 | 2 |

| Essendon Hockey |  |  |  |  |  |
|-----------------|--|--|--|--|--|
| GK Subs         |  |  |  |  |  |

**Circle Entries** 

# **Penalty Corners**

0 3 **MHC** 







**MHC** 

EΗ

### **Shots**









## Possession %