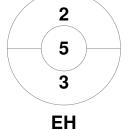

### 2025 Under 14 Girls Indoor Club Championships 28 Feb - 2 Mar 2025 Melbourne



#### **Match Statistics**

| Match # | Date        | Time  | Pool / Class   | Pitch         |
|---------|-------------|-------|----------------|---------------|
| 6       | 01 Mar 2025 | 09:00 | Pool C, Pool A | MSC Parkville |

| Ме      | ntone Hockey Club |
|---------|-------------------|
| GK Subs |                   |

| Official | 1 | 2 | Т |
|----------|---|---|---|
| MHC      | 0 | 1 | 1 |
| EH       | 1 | 1 | 2 |

| Essendon Hockey |  |  |  |  |  |
|-----------------|--|--|--|--|--|
| GK Subs         |  |  |  |  |  |

**Circle Entries** 

# **Penalty Corners**

0 3 **MHC** 







**MHC** 

EΗ

### **Shots**









## Possession %