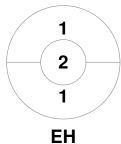

|   | I       | Esse | ndo | n Hockey |  |
|---|---------|------|-----|----------|--|
| Ī | GK Subs |      |     |          |  |

| Official | 1 | 2 | Т |
|----------|---|---|---|
| EH       | 0 | 1 | 1 |
| BHC      | 1 | 5 | 6 |