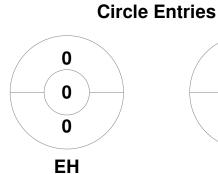

## 2025 Under 14 Girls Indoor Club Championships 28 Feb - 2 Mar 2025 Melbourne



## **Match Statistics**

| Match # | Date        | Time  | Pool / Class | Pitch             |
|---------|-------------|-------|--------------|-------------------|
| 23      | 02 Mar 2025 | 17:30 | Pool C       | Monash University |

|   | I       | Esse | ndo | n Hockey |  |
|---|---------|------|-----|----------|--|
| Ī | GK Subs |      |     |          |  |

| Official | 1 | 2 | Т |
|----------|---|---|---|
| EH       | 0 | 1 | 1 |
| BHC      | 1 | 5 | 6 |

| Bru     | nsw | ick ł | lockey Club |
|---------|-----|-------|-------------|
| GK Subs |     |       |             |

## **Penalty Corners**









**Shots** 



EΗ

0 0

**BHC** 

**Shots on Target** 





## Possession %