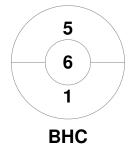

|   | I       | Esse | ndo | n Hockey |  |
|---|---------|------|-----|----------|--|
| Ī | GK Subs |      |     |          |  |

| Official | 1 | 2 | Т |
|----------|---|---|---|
| EH       | 0 | 1 | 1 |
| BHC      | 1 | 5 | 6 |