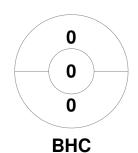

## 2025 Under 14 Girls Indoor Club Championships 28 Feb - 2 Mar 2025 Melbourne



## **Match Statistics**

| Match # | Date        | Time  | Pool / Class | Pitch             |
|---------|-------------|-------|--------------|-------------------|
| 23      | 02 Mar 2025 | 17:30 | Pool C       | Monash University |

|   | I       | Esse | ndo | n Hockey |  |
|---|---------|------|-----|----------|--|
| Ī | GK Subs |      |     |          |  |

| Official | 1 | 2 | Т |
|----------|---|---|---|
| EH       | 0 | 1 | 1 |
| BHC      | 1 | 5 | 6 |

| Bru     | nsw | ick ł | lockey Club |
|---------|-----|-------|-------------|
| GK Subs |     |       |             |

## **Penalty Corners**









**Shots** 



EΗ

0 0

**BHC** 

**Shots on Target** 





## Possession %