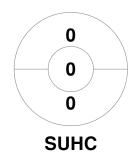

|    | E    | Esse | ndo | n Hockey |  |
|----|------|------|-----|----------|--|
| GK | Subs |      |     |          |  |

| Official | 1 | 2 | Т |
|----------|---|---|---|
| EH       | 3 | 6 | 9 |
| SUHC     | 0 | 0 | 0 |