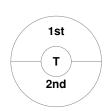

|    | E    | Esse | ndo | n Hockey |  |
|----|------|------|-----|----------|--|
| GK | Subs |      |     |          |  |

| Official | 1 | 2 | Т |
|----------|---|---|---|
| EH       | 3 | 6 | 9 |
| SUHC     | 0 | 0 | 0 |