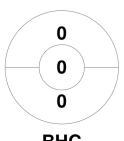

### 2025 Under 12 Indoor Club Championships 14 - 16 Mar 2025 Melbourne



#### **Match Statistics**

| Match # | Date        | Time  | Pool / Class | Pitch         |
|---------|-------------|-------|--------------|---------------|
| 24      | 16 Mar 2025 | 12:00 | Semi Final 1 | SSC Parkville |

| Brunswick Hockey Club |  |  |  |  |
|-----------------------|--|--|--|--|
| GK Subs               |  |  |  |  |

| Official | 1 | 2 | Т |
|----------|---|---|---|
| BHC      | 1 | 2 | 3 |
| EH       | 3 | 3 | 6 |

| Essendon Hockey |  |  |  |  |  |  |
|-----------------|--|--|--|--|--|--|
| GK Subs         |  |  |  |  |  |  |

**Circle Entries** 

# **Penalty Corners**









EΗ

**BHC** 

EΗ

### **Shots**









## Possession %