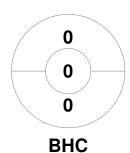

| Brunswick Hockey Club |  |  |  |  |
|-----------------------|--|--|--|--|
| GK Subs               |  |  |  |  |

| Official | 1 | 2 | Т |
|----------|---|---|---|
| BHC      | 1 | 2 | 3 |
| EH       | 3 | 3 | 6 |