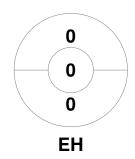

| Brunswick Hockey Club |  |  |  |  |
|-----------------------|--|--|--|--|
| GK Subs               |  |  |  |  |

| Official | 1 | 2 | Т |
|----------|---|---|---|
| BHC      | 1 | 2 | 3 |
| EH       | 3 | 3 | 6 |