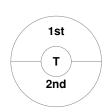

| Brunswick Hockey Club |  |  |  |  |
|-----------------------|--|--|--|--|
| GK Subs               |  |  |  |  |

| Official | 1 | 2 | Т |
|----------|---|---|---|
| BHC      | 1 | 2 | 3 |
| EH       | 3 | 3 | 6 |