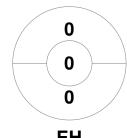

### 2025 Under 12 Indoor Club Championships 14 - 16 Mar 2025 Melbourne



#### **Match Statistics**

| Match # | Date        | Time  | Pool / Class | Pitch         |
|---------|-------------|-------|--------------|---------------|
| 24      | 16 Mar 2025 | 12:00 | Semi Final 1 | SSC Parkville |

| Brunswick Hockey Club |  |  |  |  |
|-----------------------|--|--|--|--|
| GK Subs               |  |  |  |  |

| Official | 1 | 2 | Т |
|----------|---|---|---|
| BHC      | 1 | 2 | 3 |
| EH       | 3 | 3 | 6 |

| Essendon Hockey |  |  |  |  |  |  |
|-----------------|--|--|--|--|--|--|
| GK Subs         |  |  |  |  |  |  |

**Circle Entries** 

# **Penalty Corners**









EΗ

**BHC** 

EΗ

### **Shots**









## Possession %