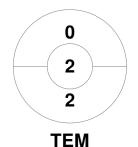

| Foo     | otscray Hockey Club |
|---------|---------------------|
| GK Subs |                     |

| Official | 1 | 2 | Т |
|----------|---|---|---|
| FHC      | 2 | 0 | 2 |
| TEM      | 0 | 0 | 0 |