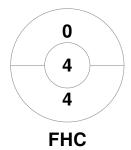

| Foo     | otscray Hockey Club |
|---------|---------------------|
| GK Subs |                     |

| Official | 1 | 2 | Т |
|----------|---|---|---|
| FHC      | 2 | 0 | 2 |
| TEM      | 0 | 0 | 0 |